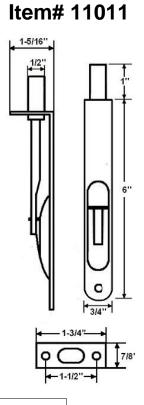

## **Product Data Sheet** Premium Grade Solid Brass 6" Flush Bolt with Radius End

## **Dimensions:**

• Face: 3/4" x 6" • Throw: 1"

• Bolt Diameter: 1/2" • Weight: 4-3/8 oz.

Dimensions are for reference use only.

For exact dimensions, please measure actual part.

## **Product Description & Features:**

11011 Solid Brass 6" Flush Bolt with Radius End

• Strike: 7/8" x 1-3/4"

| <b>Catalog S</b> | ection: A |
|------------------|-----------|
|------------------|-----------|