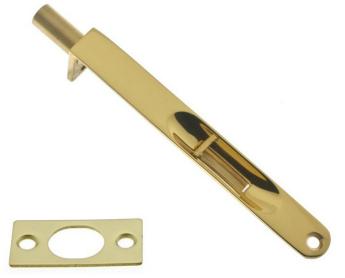

## **Product Data Sheet** Premium Grade Solid Brass 6" Flush Bolt with Radius End

## **Product Description & Features:**

11011 Solid Brass 6" Flush Bolt with Radius End

• Strike: 7/8" x 1-3/4"

| <b>Catalog S</b> | ection: A |
|------------------|-----------|
|------------------|-----------|